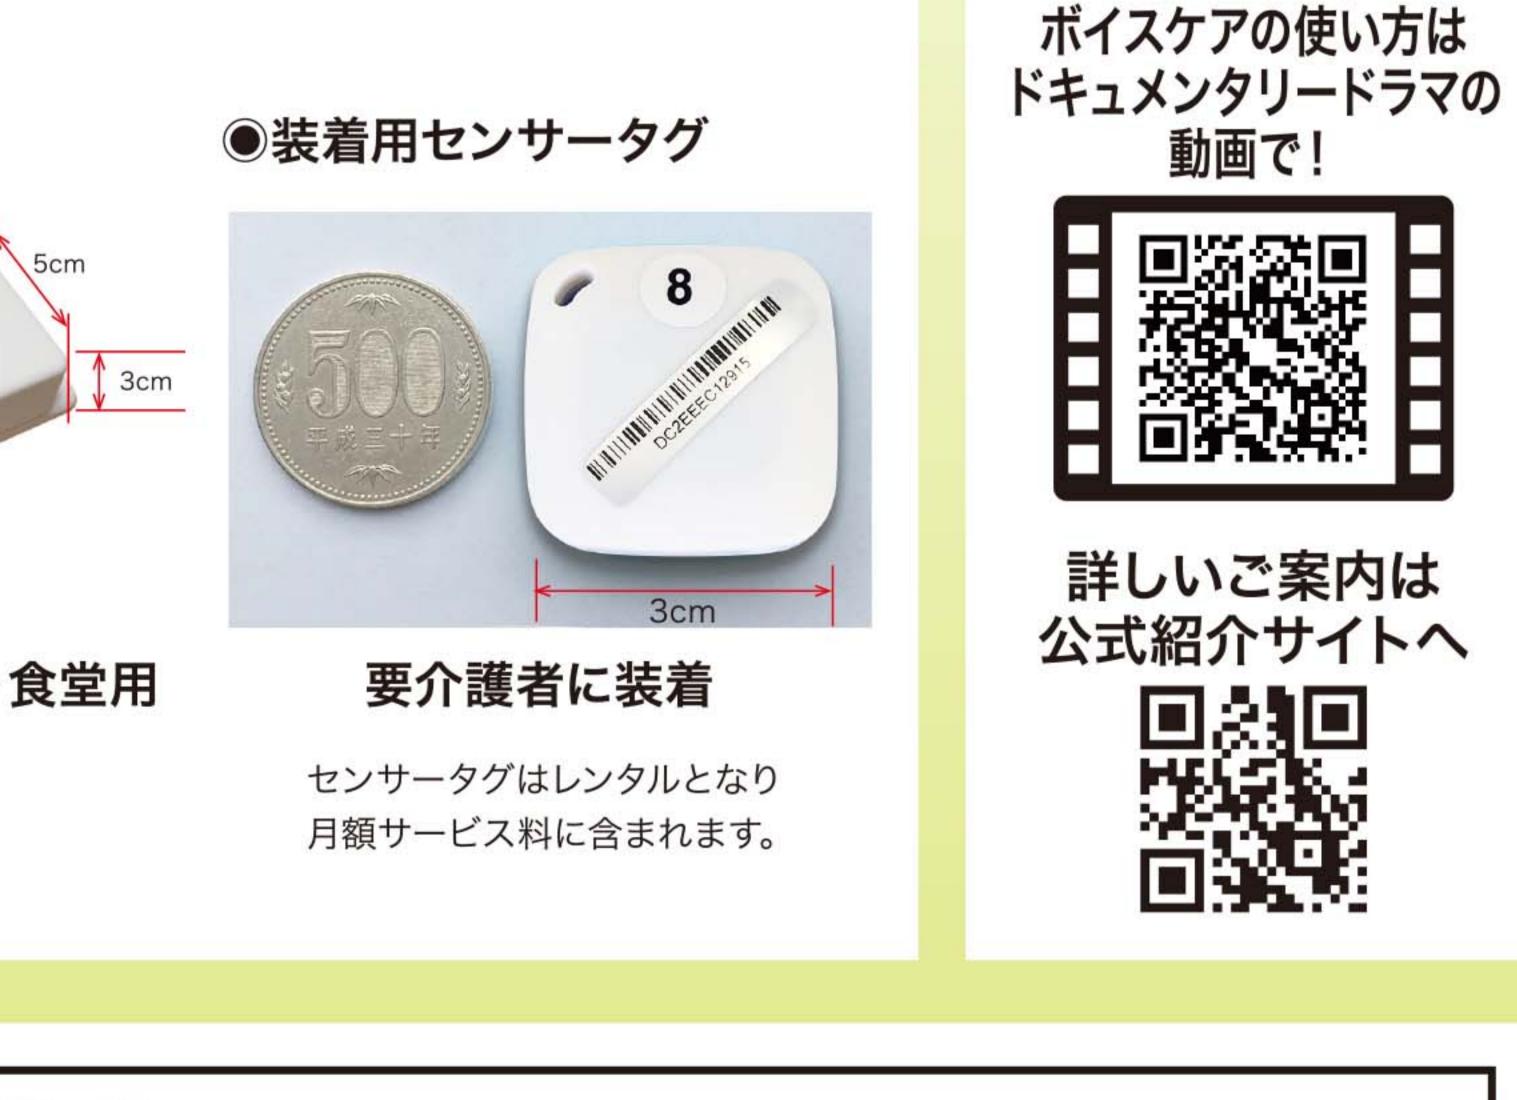

### 機器構成(受信機・センサー・中継装置)

●各種受信機

リビング・食堂・玄関・

危険場所用

※仕様変更によりシステムや機器が変更になる場合があります。