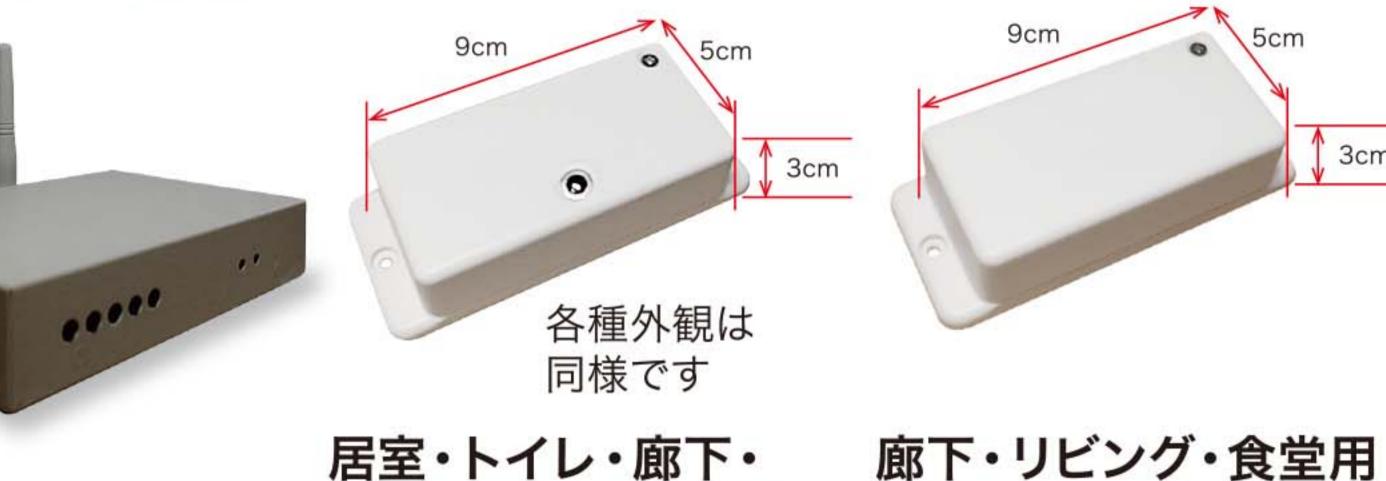

### 機器構成(受信機・センサー・中継装置)

●各種受信機

リビング・食堂・玄関・

危険場所用

※仕様変更によりシステムや機器が変更になる場合があります。