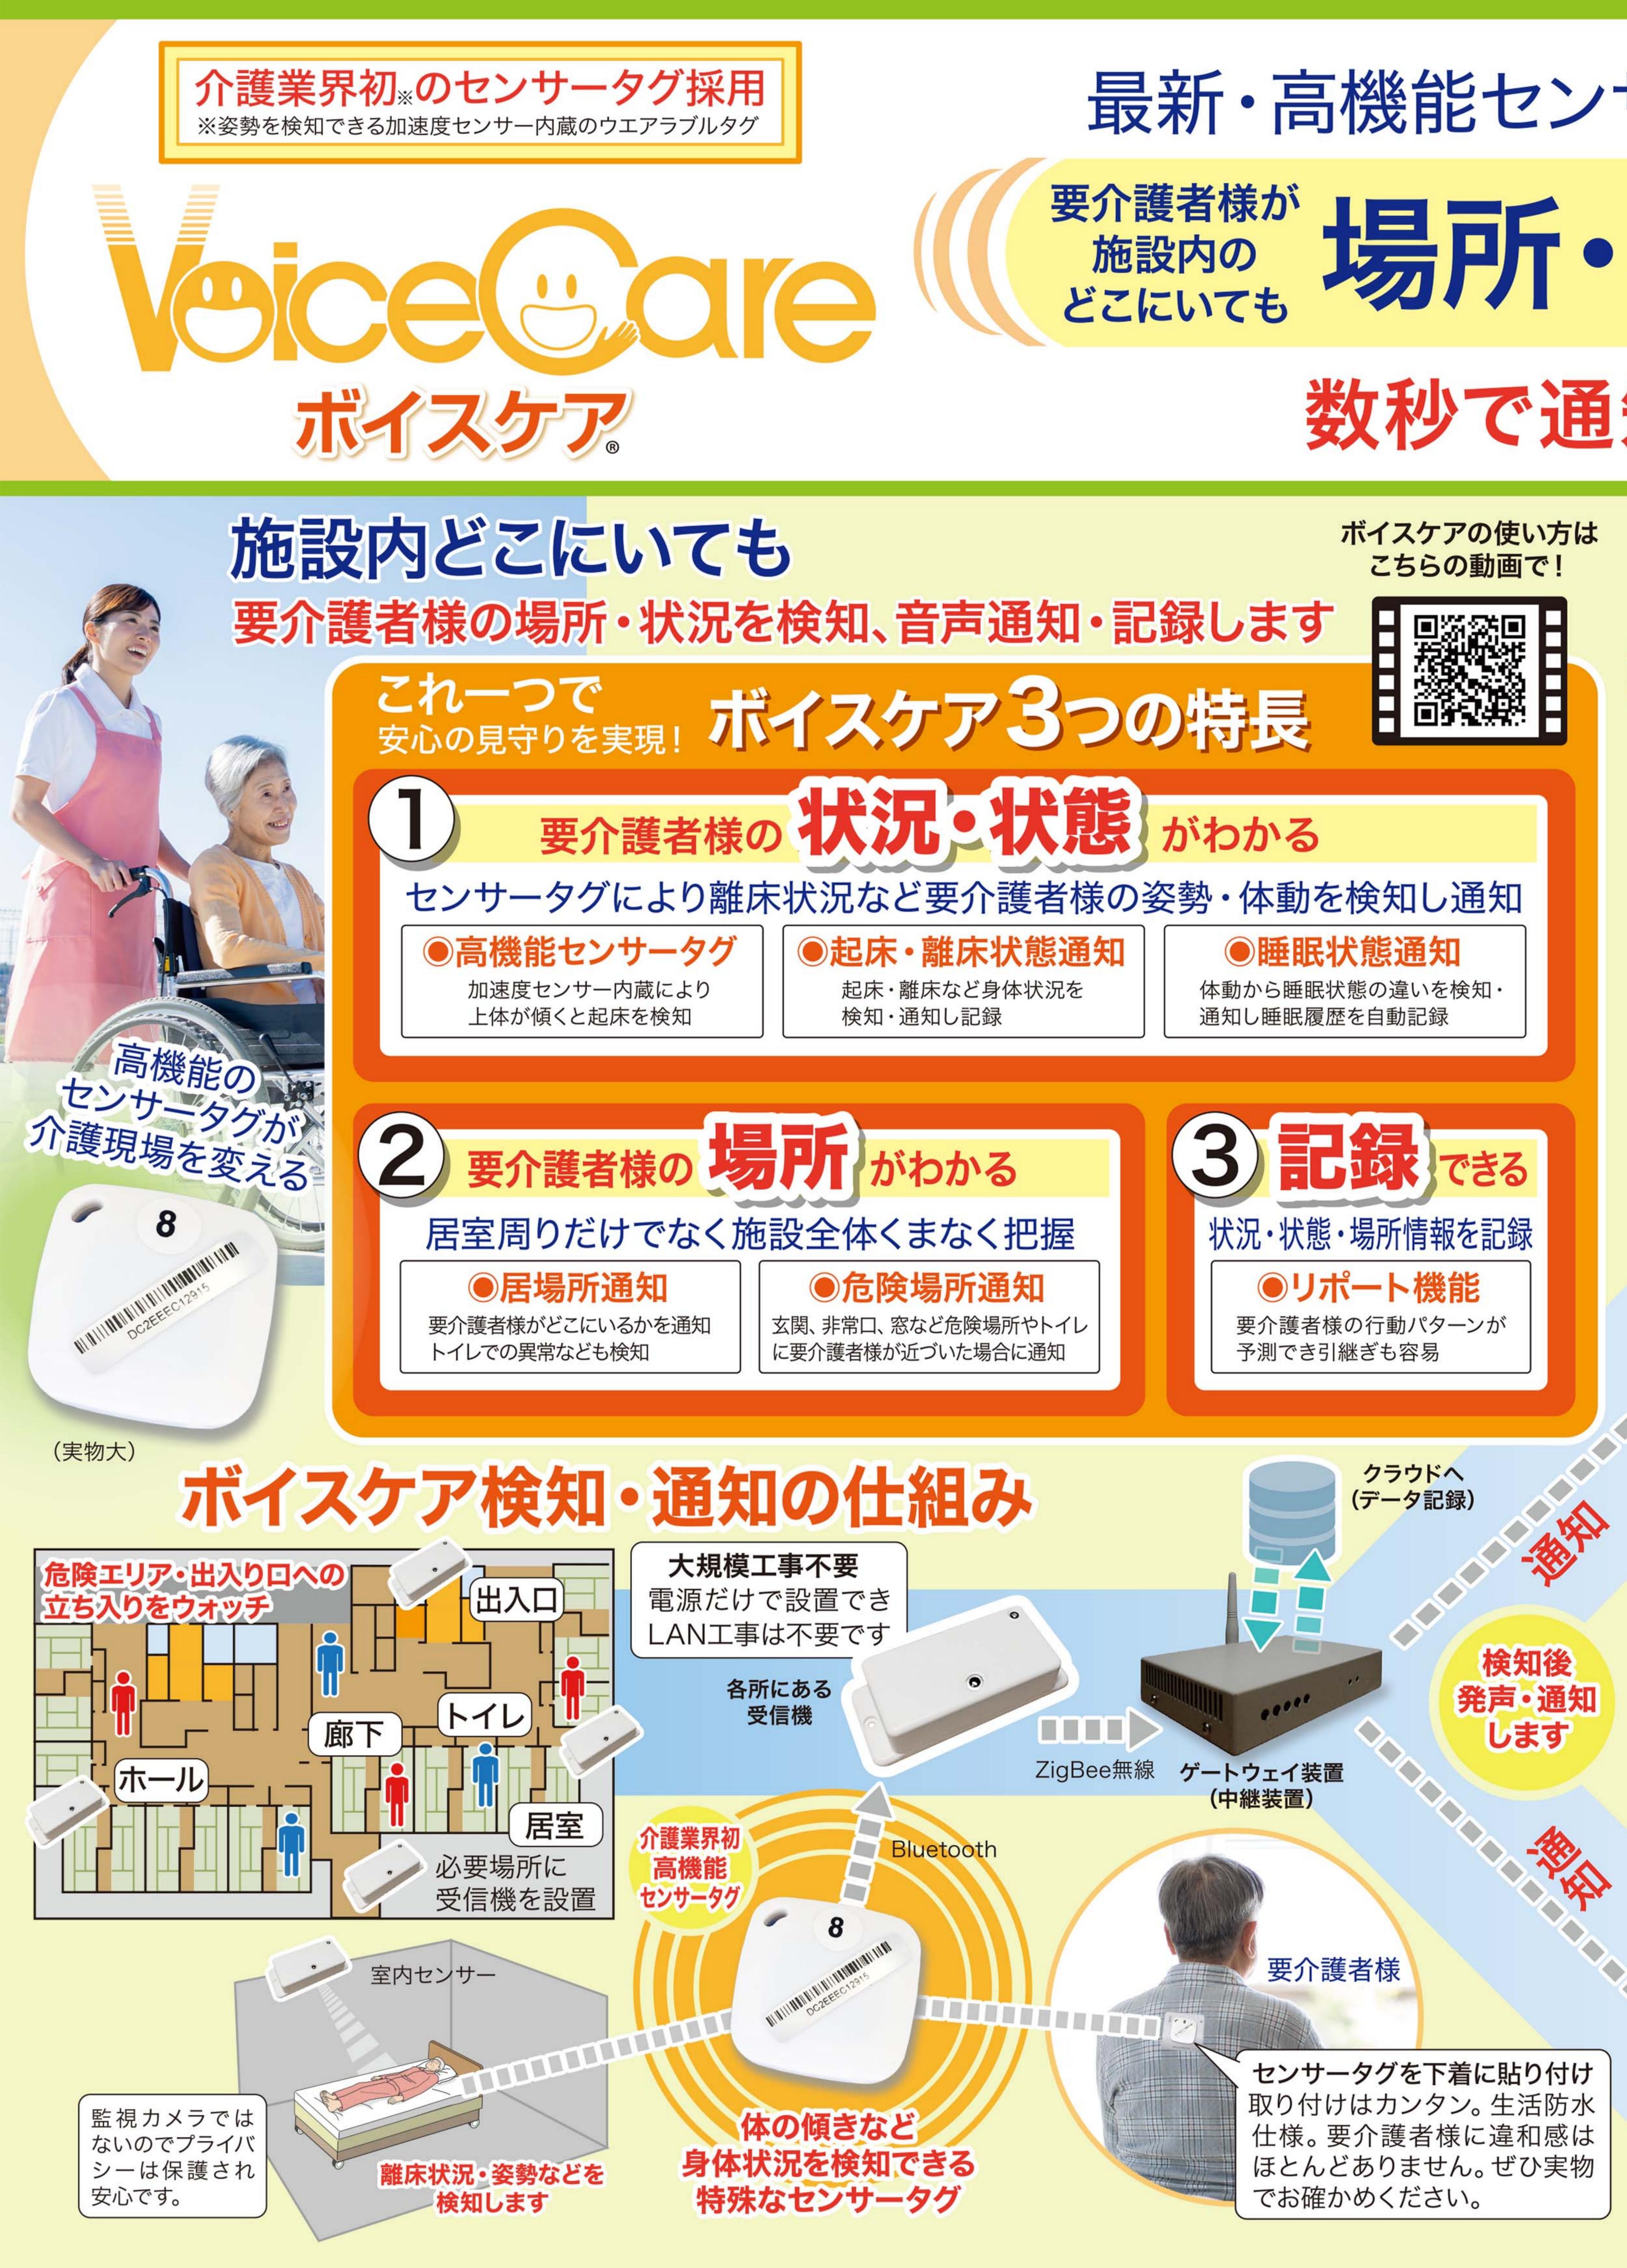

### **音声・画面での通知機能一覧**(要介護者様ごとに合わせて「有効/無効」の設定が自由にできます。)

| 設定状態 | センサー設置場所 | 状態表示        | タグ<br>装着   | 音声<br>通知   | PC画面<br>表示 | スマホ<br>表示  | 音声通知内容                  | 備考                                                              |
|------|----------|-------------|------------|------------|------------|------------|-------------------------|-----------------------------------------------------------------|
| 初期設定 | 居室       | 起床          | $\bigcirc$ | $\bigcirc$ | 0          | $\bigcirc$ | "OOさんが起床しました。"♪~        | <ul> <li>・水平から設定角度以上で通知</li> <li>・3秒以内に発声・発声後3分間発声せず</li> </ul> |
| 初期設定 | 居室       | 動き          | $\bigcirc$ | $\bigcirc$ | $\bigcirc$ | $\bigcirc$ | "OOさんが動きました。"♪~         | ・水平、寝返りで発声                                                      |
| 初期設定 | 玄関       | 危険場所立入り     | $\bigcirc$ | $\bigcirc$ | 0          | $\bigcirc$ | "OOさんが玄関に立入りました。"♪~     | ・侵入アラート                                                         |
| 初期設定 | 全センサー    | ロスト(タグ所在不明) | $\bigcirc$ | $\bigcirc$ | 0          | $\bigcirc$ | "00さんのタグがロストです。"♪~      | ・タグの電池切れ<br>・タグの洗濯                                              |
| 初期設定 | トイレ      | トイレ<br>長時間  | $\bigcirc$ | $\bigcirc$ | 0          | $\bigcirc$ | "〇〇さんがトイレで10分経過しました。"♪~ | ・トイレ滞在10分超で発声<br>・時間設定可能                                        |
| 任意設定 | トイレ      | トイレ入り       | $\bigcirc$ | $\bigcirc$ | $\bigcirc$ | $\bigcirc$ | "△△のトイレは〇〇さんです。"♪~      | ・15秒以内にタグ装着者の<br>人物特定し発声                                        |
| 任意設定 | 居室       | 侵入          | $\bigcirc$ | $\bigcirc$ | $\bigcirc$ | $\bigcirc$ | "OOさんが△△の部屋です。"♪~       | ・徘徊される方にタグを装着                                                   |
| 任意設定 | 居室       | スタッフ対応      | $\bigcirc$ | $\bigcirc$ | ×          | ×          | "OOさんのお部屋で対応中です。"♪~     | ・スタッフ用タグ(夜間時など)<br>・設定エリアのみ反応・履歴に記録                             |

### 機器構成(受信機・センサー・中継装置)

●各種受信機

リビング・食堂・玄関・

危険場所用

※仕様変更によりシステムや機器が変更になる場合があります。