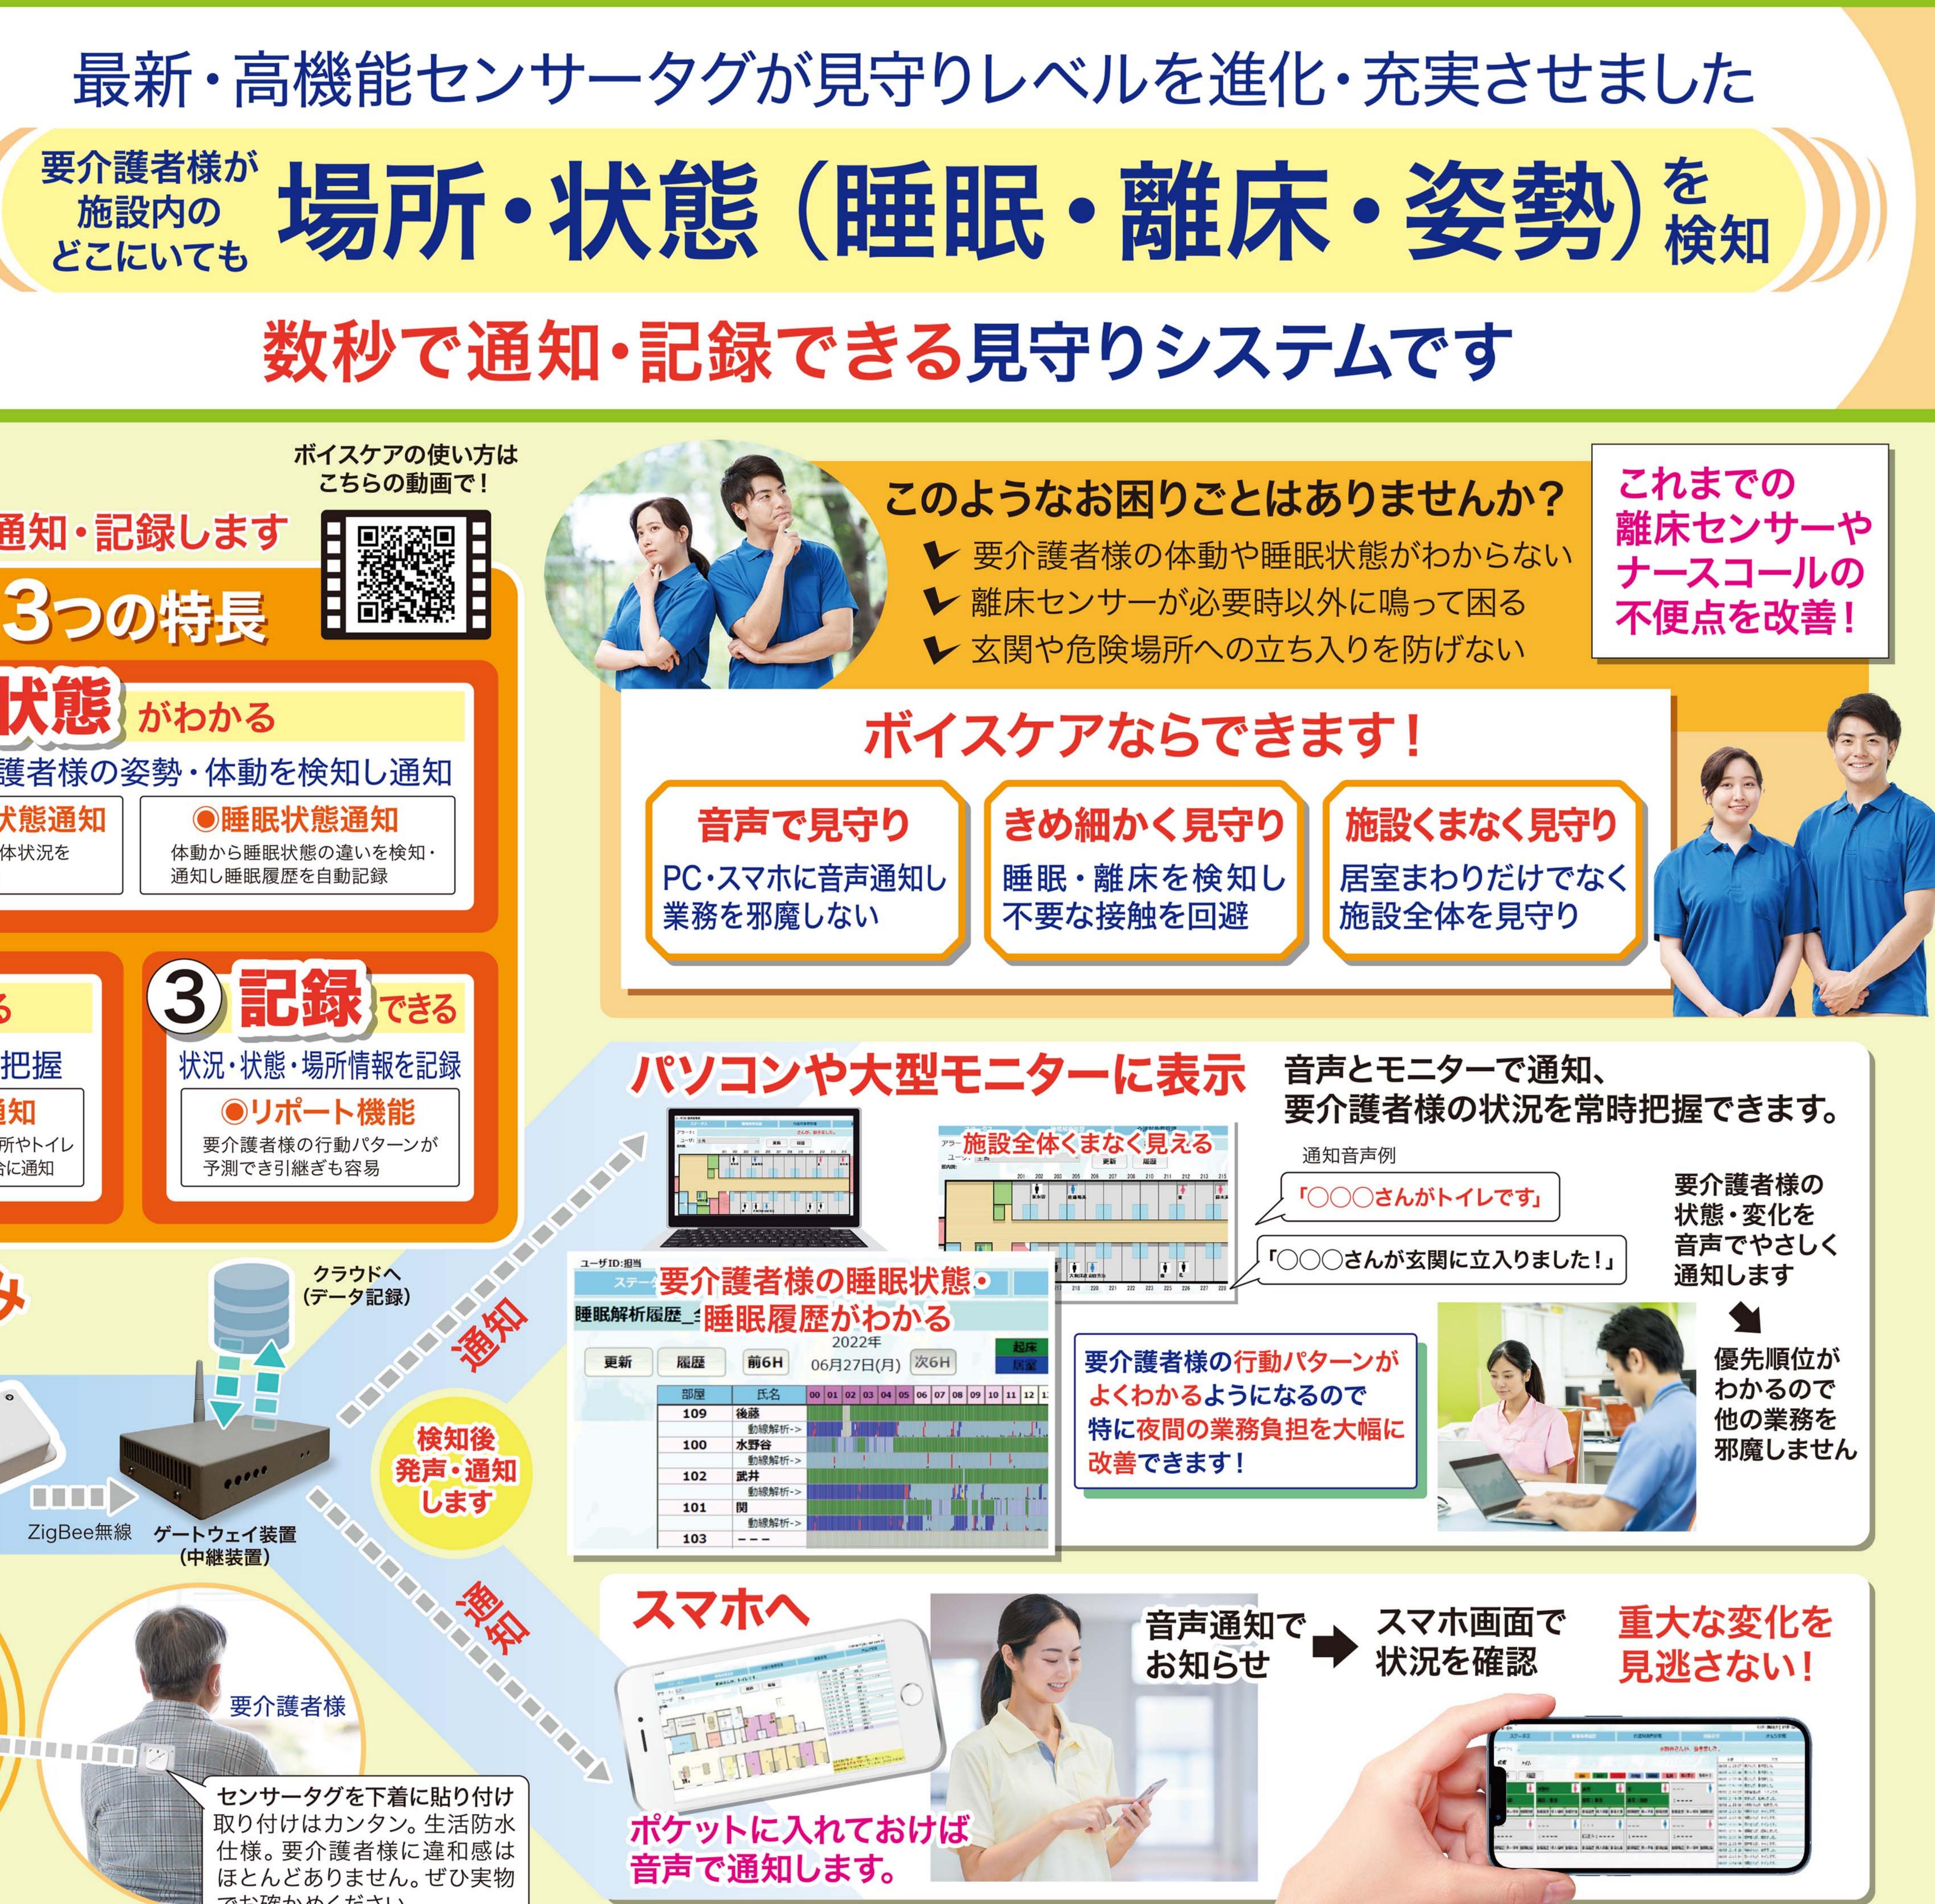

# ״→施設全体くまなく見える ▶ 大和江政 前田芳治 要介護者様の睡眠状態・

|    |     |        | 2022年 根本                                 |        |
|----|-----|--------|------------------------------------------|--------|
| 更新 | 履歴  | 前6H    | 2022年 起床<br>06月27日(月) 次6H 国家             | 要介護者様  |
|    | 部屋  | 氏名     | 00 01 02 03 04 05 06 07 08 09 10 11 12 1 | よくわかる。 |
|    | 109 | 後藤     |                                          |        |
|    |     | 動線解析-> |                                          | 特に夜間の  |
|    | 100 | 水野谷    |                                          |        |
|    |     | 動線解析-> |                                          | 改善できま  |
|    | 102 | 武井     |                                          |        |
|    |     | 動線解析-> |                                          |        |
|    | 101 | 関      |                                          |        |
|    |     | 動線解析-> |                                          |        |
|    | 103 |        |                                          |        |